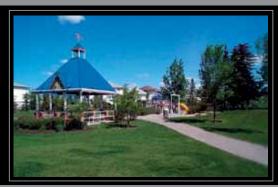

## **CITY PARKS & PATHWAYS**

#### **Edgemont Ravine**

Edgebrook Dr. & Edgebrook Blvd. NW

35.5 hectares of networking ravines in the northwest section of the city are completely surrounded by the community of Edgemont. The naturalized marsh was one of the first to be constructed as part of the water management scheme in a community development. The community and park were established in the late 1970s. Access to the ravines is available through the parking lot on the east side of Edgebrook Blvd. NW.

#### Ranchlands Park

700 Ranchlands Blvd. NW.

Ranchlands Park occupies about 12 hectares in the community of Ranchlands in the northwest part of the city. The park was established when the community was developed in the 1970s.

#### Nose Hill Park

5620 14 St. NW

Area: 1129 hectares

Nose Hill Natural Environment Park lies in the northwest part of the city, surrounded by 12 residential communities. The park was created in 1980 and covers over 11 square kilometres. The hill most likely gets its name from the fact that, from certain locations and with a little imagination, it looks like a nose.