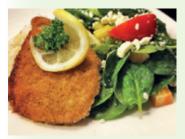

## Cooking with Krista

### Quick and Simple Crispy Pork Schnitzel, Spinach Salad with Homemade Vinaigrette

#### **Pork Schnitzel**

4 pork loin chops 1 Tbs oil 1 Pkg original Shake N Bake Fresh chopped parsley 1/2 fresh lemon Coarse salt

#### Vinaigrette

1/3 Cup Avocado Oil2 Tbs White Vinegar1 Lemon, Juiced1 Clove GarlicSalt, Pepper

I will admit, this is a very untraditional way of making a Pork Schnitzel! I highly recommend you try it though, before you decide against it. I came across this method one evening when I was craving the crispiness of a traditional Schnitzel but didn't have the ingredients that I needed to make it. Give it a shot, you won't be disappointed.

You want your pork chops to be no thicker than  $\frac{1}{4}$  -  $\frac{1}{2}$  inch to start. I typically butterfly my chops first, so that they are a bit thinner and easier to work with.

Place your pork loin chops between 2 pieces of plastic wrap. Pound out with a meat mallet on both sides, until they are thin and mostly tenderized.

Rub the chops with oil before dredging in the Shake N Bake. Once chops are fully coated in the breading mixture, place them in a hot oiled skillet for approximately 3-5 minutes per side.

Remove from heat and serve immediately with fresh chopped parsley, fresh squeezed lemon juice and some ground salt.