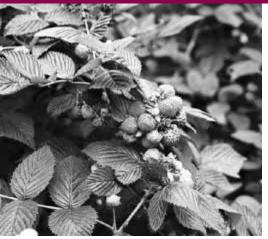

There are numerous wild, edible berries in Southern Alberta, but here are a few of the most common ones:

Red Raspberries: These bright red, sweet and tart berries are what many childhood memories are made of in our province. The mid-sized bushes have light green leaves that are toothed along the edges and are greenish-silver on the other side. The raspberries grow in clusters on the end of the stems and will continue to produce fruit through the growing season after they are picked. These bushes may or may not have thorns, so be cautious and bring gardening gloves if you are going hunting for these particular little gems.