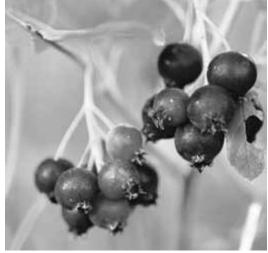

Saskatoon Berries: Saskatoon berries are native to Alberta. The Plains Indians ate the fruit both fresh and dried in their dietary staple, pemmican. These berries are dark purple when ripe, very tart and sweet with a slight almond flavour, and make excellent jams, preserves and pies. The mid-to-tall sized bush has small green leaves and sports white flowers in the spring The berries grow in clusters along the stems, so if you're really ambitious, you may want to bring along a small step ladder to harvest the ones up high.