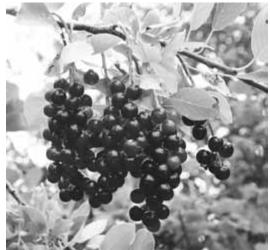

**Choke Cherries:** These little beauties are so named for their large pit. but don't be deterred, they are sweet and juicy and make a lovely jelly just be aware when the kids are gobbling them up. This mid-sized bush will have oval-shaped, dark green leaves that point at the end. The berries are red, ripening to bluish-black and hang in dense popsicle-shaped clusters that will pull the branches down with their weight when ripe.