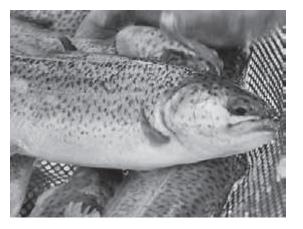

#### **Fishing**

The Mahogany Homeowners Association encourages the practise of catch-and-release to make fishing more enjoyable for the families of Mahogany, however members are now allowed to remove fish from the lake. Members are allowed 2 fish per day per household up to 12 fish per month. This is a household limit and includes fish caught by your guests. Please report your catch by telling Beach staff onsite, phoning the main office or emailing reception@mahoganyhoa.com. Fishing is permitted from the Fishing Dock, Private Docks and fishing boats. Fishing from shore is permitted on the south side of the MBC fishing dock up to the bridge. Absolutely no live bait is permitted.