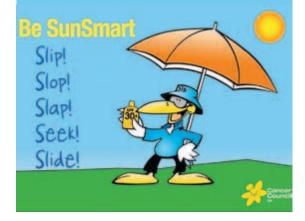

## **Tips on Surviving the Hot Summer Heat**

If you are going outside for any length of time **SLIP** on a shirt, SLAP on a broad brimmed hat, SLOP on some sunscreen, SEEK some shade, SLIDE on some sun glasses and SIP lots of water and fluids.

Remember the 6 Sunny S's SLIP, SLOP, SLAP, SEEK, SLIDE & SIP for a fantastic fun day at Mahogany Beach.

The Mahogany HOA is looking for kids to do playground reviews! Contact us at info@mahoganyhoa. com if you would like to be a part of our Young Journalist Program.