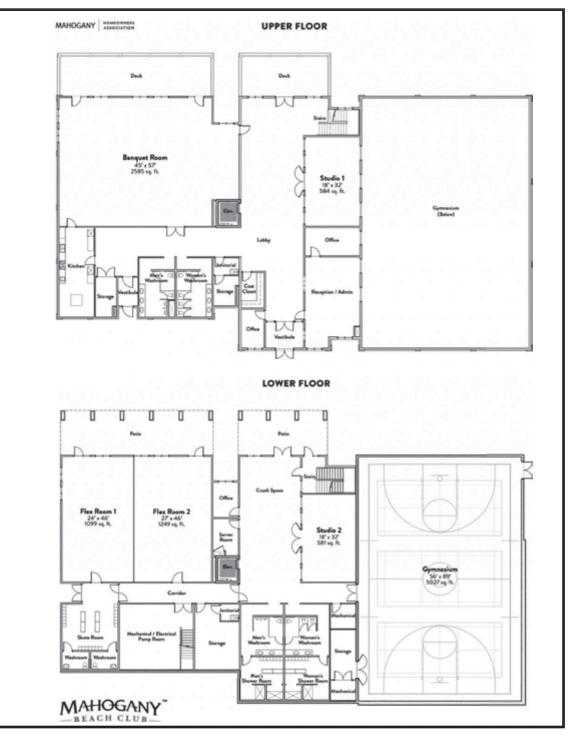

## **Mahogany Beach Club - Reminders**

#### **Park and Lake Reminders**

- All members, age 12 years and over, must bring their membership card each time they wish to access the park, lake and Mahogany Beach Club – not just one card per family.
- No children under 12 years of age are permitted in the park without an adult.
- No pets are allowed at the MBC facility or parks.
- No smoking, alcohol or glass containers are permitted in the parks.
- Only charcoal briquettes may be used in the barbeques.
- Members assume full responsibility for their guests at all times and members must be present in the park at all times while their guests are using the facility.
- Lending your membership card to another person is prohibited.
- Members are limited to a household maximum of 8 guests per day.

#### **Boat Rentals**

Fishing boats, kayaks, pedal boats and Stand Up Paddle (SUP) boards are available to residents on a first come first serve basis. Members who sign out the boat must be in the boat at all times. No children under the age 16 are to be in a boat without an adult. PFDs are mandatory and MUST be worn at all times. There is a 1 hour time limit on boats loans.

#### **Fishing**

The Mahogany Homeowners Association encourages the practise of catch-and-release to make fishing more enjoyable for the families of Mahogany, however members are now allowed to remove fish from the lake. Members are allowed 2 fish per day per household up to 12 fish per month. This is a household limit and includes fish caught by your guests. Please report your catch by telling Beach staff onsite, phoning the main office or emailing reception@mahoganyhoa.com. Fishing is permitted from the Fishing Dock, Private Docks and fishing boats. Fishing from shore is permitted on the south side of the MBC fishing dock up to the bridge. Absolutely no live bait is permitted.

#### **Tennis Courts**

Unless reserved for MHOA programs, the courts are available on a first come first serve basis. There is a 45 minute restriction during busy times. Tennis courts are to be used for tennis only. Soft soled court shoes are required. Chairs and other hard objects are not permitted on the courts.

#### **Hockey Rink**

The hockey rink is available for inline roller blading. You must put your skates on at the rink. They are not allowed on the pathways within the MBC or at the West Beach.

#### **Aerators**

The aerators have now been turned on. WARNING: As per the Rules and Regulations, please do not enter the park or the lake outside of park hours. The lake aerators pose a significant safety risk.

## **Indoor Rental Rates**

| Room        | Member       | Non-Member   |
|-------------|--------------|--------------|
| Banquet     | \$64.00/Hour | \$80.00/Hour |
| Studio 1    | \$34.00/Hour | \$45.00/Hour |
| Studio 2    | \$34.00/Hour | \$45.00/Hour |
| Flex Room 1 | \$38.00/Hour | \$50.00/Hour |
| Flex Room 2 | \$38.00/Hour | \$50.00/Hour |

Please call 403.453.1221 or email info@mahoganyhoa. com for further information and to book a rental.

\*Non-member rates available.

| Rental Packages                                                                  | Member Rate* |
|----------------------------------------------------------------------------------|--------------|
| Wedding Package A – Saturdays from 9:00am–1:00am                                 | \$1,168.00   |
| Wedding Package B – Friday 6:00pm-10:00pm & Saturday 9:00am-1:00am               | \$1,360.00   |
| Wedding Package C – Saturday 9:00am-1:00am (Outdoor Ceremony & Indoor Reception) | \$1,410.00   |