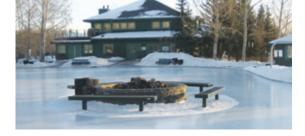

McKenzie Lake is a 43 acre lake combined with an 18 acre park for a total of 61 acres. The Association provides its members with access to equipment such as rowboats, canoes, kayaks, and pedal boats. to ensure a safe and fun environment, we provide life jackets for boating purposes, The lake is stocked with rainbow trout in May, June and September of each year. In the winter time the Association provides a variety of skating surfaces including illuminated hockey rinks, an ice skating pad with a fire pit, and a 2.5 kilometre skating path around the lake. Skating areas are machine groomed with our own zamboni.

#### Park Conditions and Hours

Current hours are 9:00 am to 9:00 pm 7 days a week. Please check either our website www.mlra.ca or our notice board at the park entrance for confirmation of current ice conditions and hours.