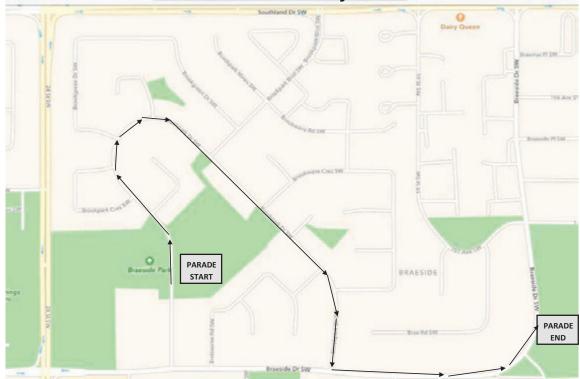

un Ways to Participate:

- Best Dressed Bicycle
- Best Dressed Pet
- Best Dressed Car (or Loudest Car)
- Coolest Sports Team
- Vintage Vehicles
- Decorated Floats
- Dance Teams
- Aliens
- Crazy Costumes
- · and the list goes on!

## Remember, what's a parade without some noise!

We invite marching bands, colour guards, Girl Guides, Scouts, Seniors, vintage vehicles, you name it! How about decorating and entering a float? Let's make this year's Parade the biggest and best ever!

Planning is underway. Don't miss this family fun summer event! If you can volunteer a couple of hours, we would love to have you. Please let our Community Coordinator know you are interested or if you have any questions at phone: 403-253-4232 or email: braecom@telusplanet.net.

2019 Braeside Community Parade Route



# BRAESIDE COMMUNITY PARADE

# **APPLICATION**

# Parade Day: Saturday, June 8, 2019 at 12:00 noon

| Name of Individual/Group:                                                                      |                                                                                                                                                                               |
|------------------------------------------------------------------------------------------------|-------------------------------------------------------------------------------------------------------------------------------------------------------------------------------|
| Age (if under 18):                                                                             |