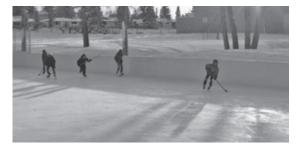

# PRESIDENT'S MESSAGE

Winter Fest came and went. It was a lovely crisp cold day.

I looked back at my pictures and memories from the 2016 Winterfest, and found that the temperature and the weather were the same then. The skate shack had good use, with lots of people, young and old on the pleasure rink. We also had hockey games taking place on the big rink. Of course, the most beautiful sight of all was the horse drawn sleigh and wagon. Watching it plow through the snow with delighted people on board.