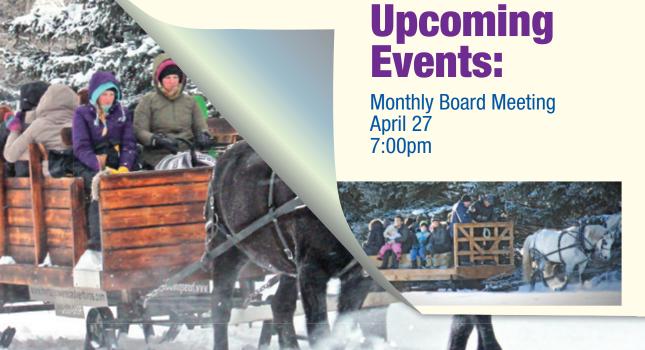

# PRESIDENT'S MESSAGE

Winter Fest came and went. It was a lovely crisp cold day.

I looked back at my pictures and memories from the 2016 Winterfest, and found that the temperature and the weather were the same then. The skate shack had good use, with lots of people, young and old on the pleasure rink. We also had hockey games taking place on the big rink. Of course, the most beautiful sight of all was the horse drawn sleigh and wagon. Watching it plow through the snow with delighted people on board.